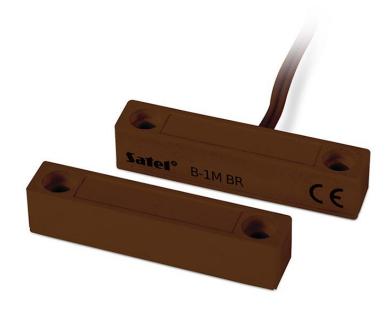

## B-1M BR

## SURFACE-MOUNTED MAGNETIC CONTACT (BROWN)

Magnetic contacts constitute basic elements of perimeter protection systems and their primary task is to detect attempts of opening doors and windows. Medium–size **B–1M BR** tight magnetic contacts are designed for surface mounting. They may be glued or screwed to a surface. The contacts are available in white and brown colour versions.

- surface mounted (screw mount or self adhesive)
- medium sized sealed body